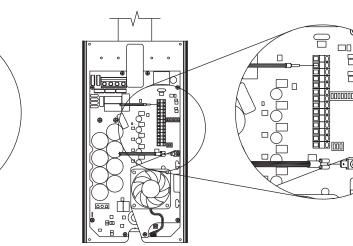

#### MOTOR-TO-VFD WIRING AND DIP SWITCH BANK LOCATIONS

**DIP SWITCH BANK 2 SETTINGS** 

FAN 1

ALL OTHER FANS IN SERIES

### ALL OTHER FANS IN SERIES

- REMOVE BROWN/WHITE 24V WIRE AND CAP

- DO NOT REMOVE BROWN GROUND WIRE

- REMOVE SILVER SHIELD AND SECURE IN A WAY THAT PREVENTS CONTACT WITH VFD BOARD

R

# ONLY USED SHIELDED NETWORKING COMPONENTS PROVIDED

DO NOT CUT CABLE OR REMOVE CRIMP CAP IF NOT USING FIRE RELAY.