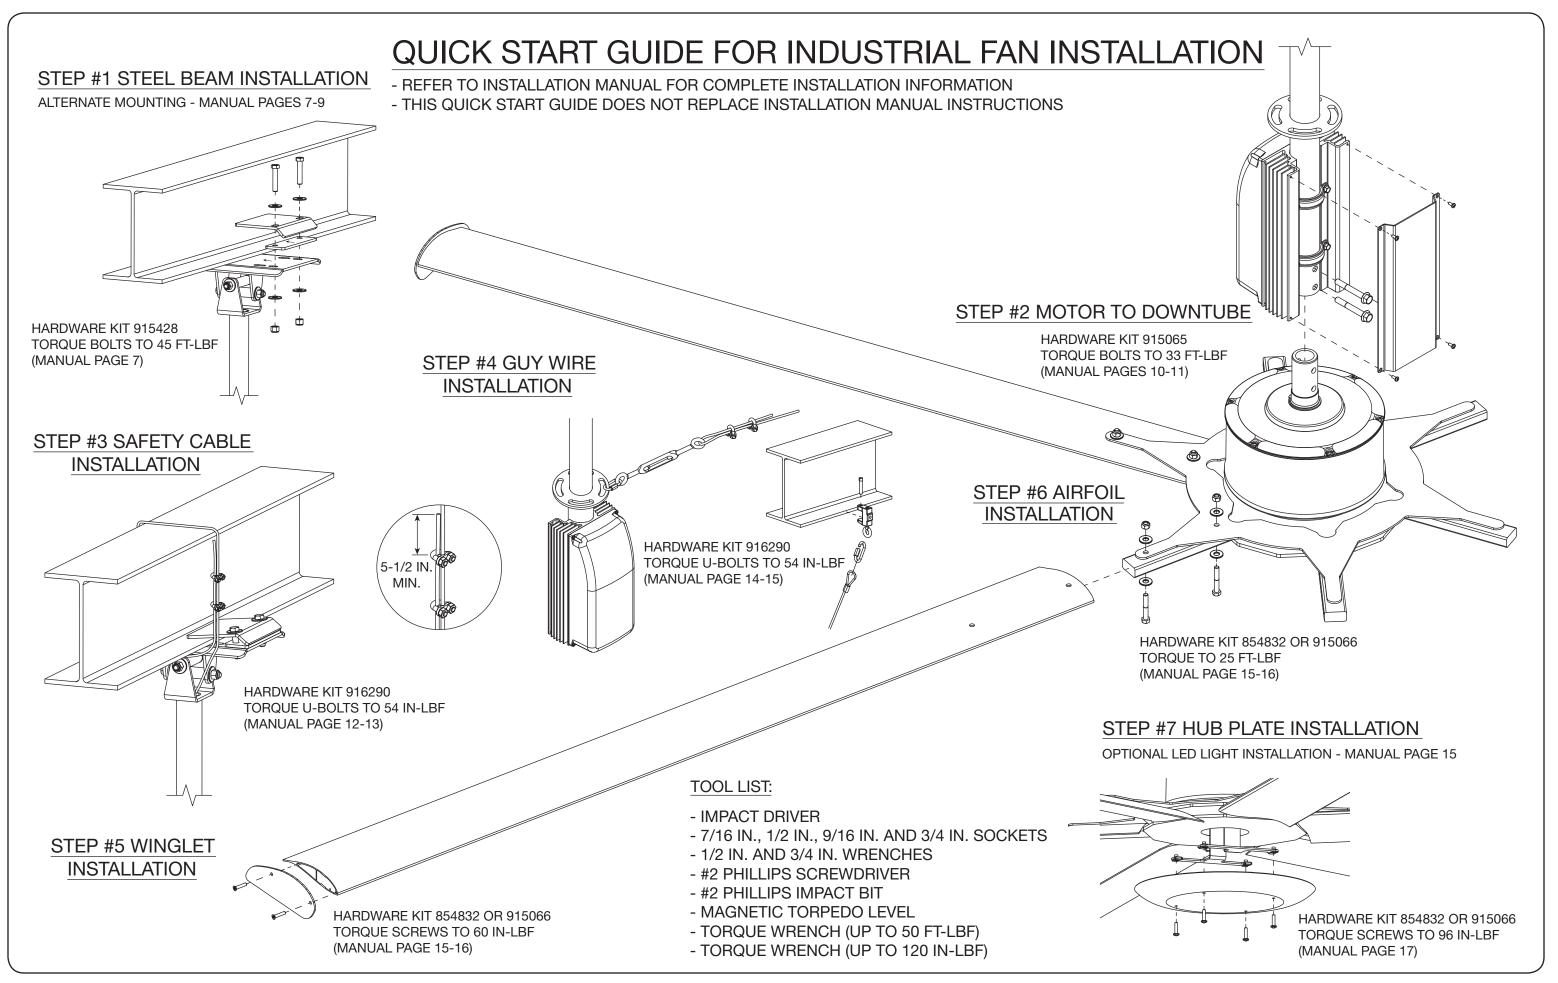

## FAN NETWORKING

FOR ALL WIRING AND NETWORKING - SEE MANUAL PAGES 11-12 AND 18-20

HELPFUL HINT

ALL NETWORKING MODIFICATIONS CAN BE COMPLETED PRIOR TO BLADE INSTALLATION.

# POST INSTALLATION CHECKLIST

- ALL BOLTS TIGHTENED PROPERLY
- MODBUS ADDRESSES SET
- SAFETY CABLE INSTALLED PROPERLY
- VERIFY POWER AND NETWORKING CABLES CONNECTED  $\square$

FIRST FAN IN SERIES