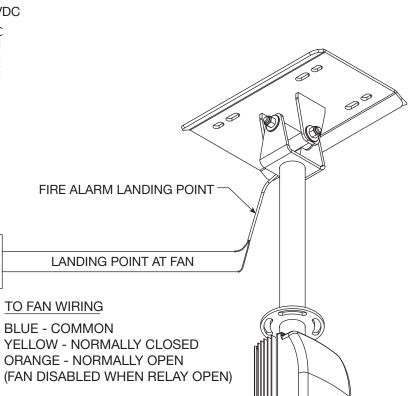

20 TO 32 VDC RED (+) SYSTEM WHITE (-) SUPPRESSION FIRE FIRE RELAY

NOTE

# FIRE RELAY INSTALLATION AND WIRING