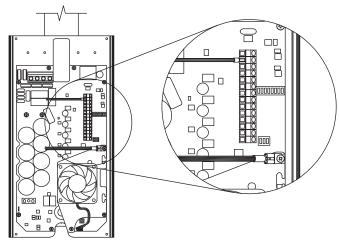

#### MOTOR-TO-VFD WIRING AND DIP SWITCH BANK LOCATIONS

**DIP SWITCH BANK 2 SETTINGS** 

FAN 1

ALL OTHER FANS IN SERIES

### ALL OTHER FANS IN SERIES

- REMOVE BROWN/WHITE 24V WIRE AND CAP

- DO NOT REMOVE BROWN GROUND WIRE

- REMOVE SILVER SHIELD AND SECURE IN A WAY THAT PREVENTS CONTACT WITH VFD BOARD

R

# ONLY USED SHIELDED NETWORKING COMPONENTS PROVIDED

DO NOT CUT CABLE OR REMOVE CRIMP CAP IF NOT USING FIRE RELAY.