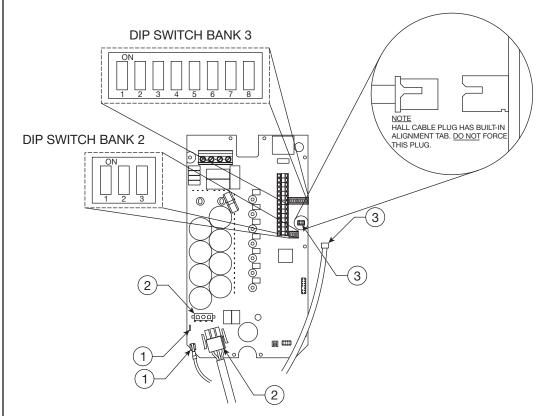

#### MOTOR-TO-VFD WIRING AND DIP SWITCH BANK LOCATIONS

**DIP SWITCH BANK 2 SETTINGS** 

FAN 1

ALL OTHER FANS IN SERIES

#### DIP SWITCH BANK 3 SETTINGS (MODBUS ADDRESSES)

| MODBUS  | SWITCH | SWITCH | SWITCH | SWITCH | SWITCH | SWITCH              |
|---------|--------|--------|--------|--------|--------|---------------------|
| ADDRESS | 1      | 2      | 3      | 4      | 5      | 6, 7, 8             |
| 2       | ON     | OFF    | OFF    | OFF    | OFF    | DO<br>NOT<br>MODIFY |
| 3       | OFF    | ON     | OFF    | OFF    | OFF    |                     |
| 4       | ON     | ON     | OFF    | OFF    | OFF    |                     |
| 5       | OFF    | OFF    | ON     | OFF    | OFF    |                     |
| 6       | ON     | OFF    | ON     | OFF    | OFF    |                     |
| 7       | OFF    | ON     | ON     | OFF    | OFF    |                     |
| 8       | ON     | ON     | ON     | OFF    | OFF    |                     |
| 9       | OFF    | OFF    | OFF    | ON     | OFF    |                     |
| 10      | ON     | OFF    | OFF    | ON     | OFF    |                     |
| 11      | OFF    | ON     | OFF    | ON     | OFF    |                     |

### ALL OTHER FANS IN SERIES

- REMOVE BROWN/WHITE 24V WIRE AND CAP

- DO NOT REMOVE BROWN GROUND WIRE

- REMOVE SILVER SHIELD AND SECURE IN A WAY THAT PREVENTS CONTACT WITH VFD BOARD

R

# ONLY USED SHIELDED NETWORKING COMPONENTS PROVIDED

DO NOT CUT CABLE OR REMOVE CRIMP CAP IF NOT USING FIRE RELAY.